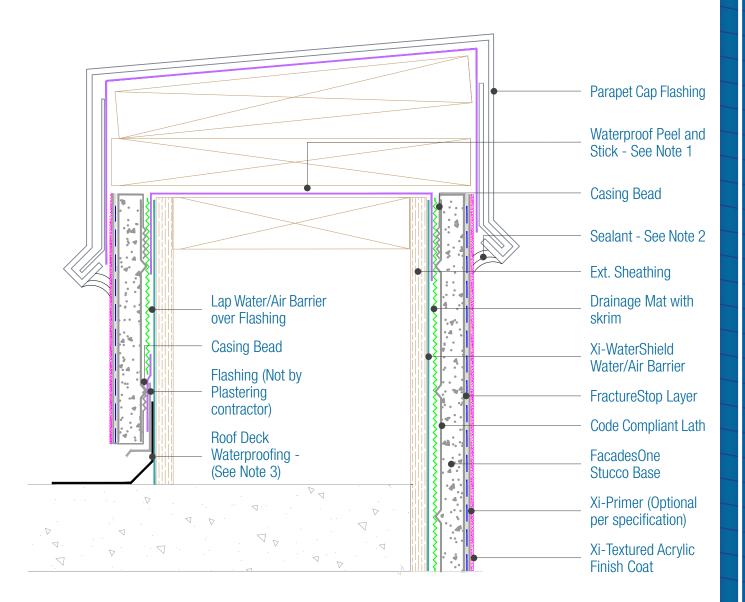

## FacadesOne IronClad Assembly Parapet

Date. 06-15-2021 | Detail. F1IC.VI.1 v1

## NOTES:

- 1. FXI WaterShield transition and accessory products and installation can be found in the project specifications, product datasheets and the WaterShield Details.
- 2. Sealant should be omitted if the Parapet assembly must drain at this location.
- 3. Responsibility of the flashing is not necessarily that of the plastering contractor and should be denoted in the contract documents.